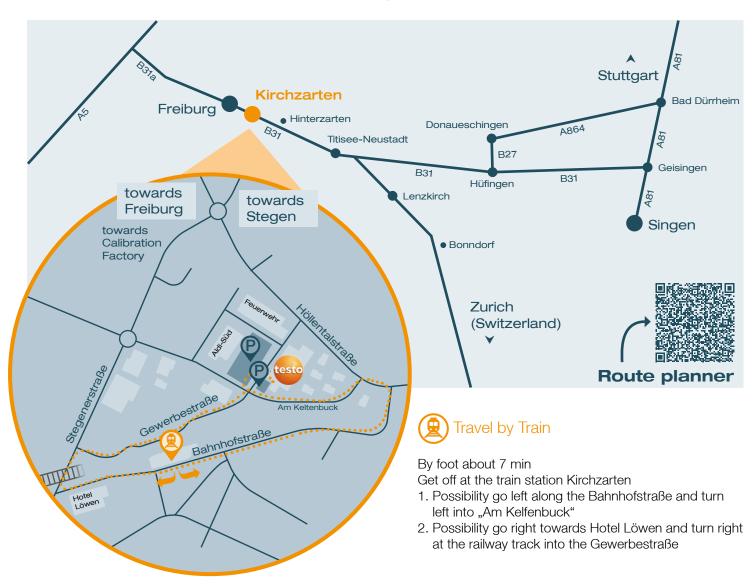

# **Testo Industrial Services GmbH**

Directions • Gewerbestraße 3 Headquarters

### Comming from Basel/Karlsruhe A5

- Highway exit Freiburg Mitte
- B31 direction to Donaueschingen
- Exit Kirchzarten
- Direction to Industriegebiet Kirchzarten
- Extention of the road past the 1st roundabout towards the Keltenbuck industrial area
- Extention of the road past the 2nd roundabout towards the train station
- 1st street to the right into the Keltenbuck industrial area

Comming from Singen/Stuttgart A81

- Exit Donaueschingen
- B31 direction to Freiburg
- Exit Burg-Birkenhof
- Follow Höllentalstraße to Kirchzarten
- After the railroad crossing, turn left into the 4th street

Visitor parking is available in fornt of the main entrance and in front of the building.

Testo Industrial Services GmbH · Gewerbestraße 3 · 79199 Kirchzarten ·Phone: +49 7661 909018 8100