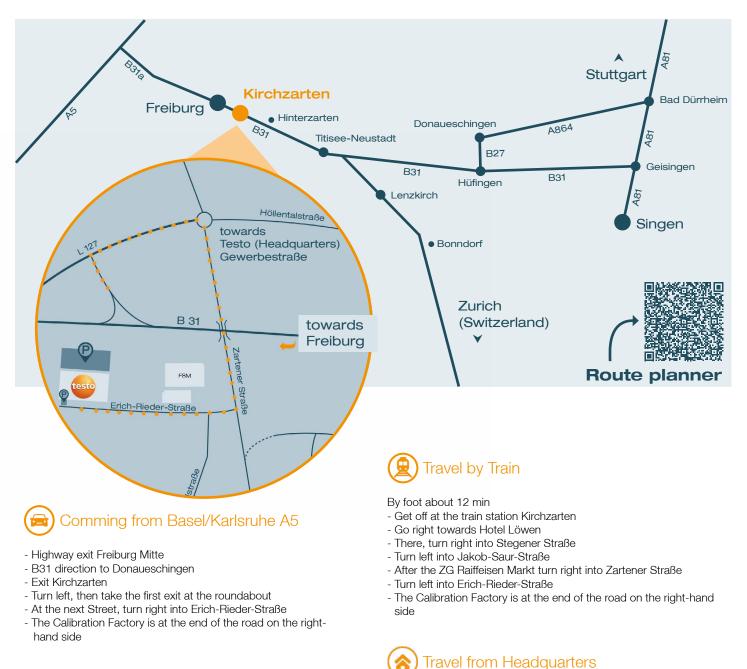

## **Testo Industrial Services GmbH**

Directions • Erich-Rieder-Straße 4 Calibration Factory

### Comming from Singen/Stuttgart A81

- Exit Donaueschingen
- B31 direction to Freiburg
- Exit Kirchzarten
- Turn left, then take the first exit at the roundabout
- At the next Street, turn right into Erich-Rieder-Straße
- The Calibration Factory is at the end of the road on the righthand side
- By foot about 14 min
- Follow the Gerwigstraße (on the left side of ALDI) towards the roundabout
- Go straight towards Ottenstraße
- Turn right into Wilhelm-Schauenberg-Straße
- Turn left into Lindenbergstraße and follow the street until the end
- Turn right into Zartener Straße
- Turn left into Erich-Rieder-Straße
- The Calibration Factory is at the end of the road on the righthand side